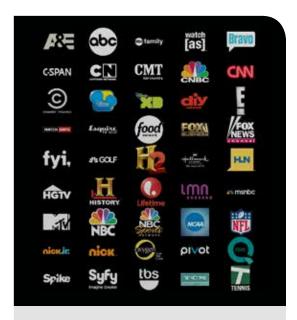

## YOUR CHOICE OF CHANNELS KEEPS GROWING

A wide variety of channels are currently available to Waitsfield Cable Standard or Preferred customers through WatchTVEverywhere. Plus, the list keeps getting longer. So it's easy to find something to entertain you, whether you're at home or away, inside or outside.

A&E HLN ABC **HGTV ABC Family** Lifetime Bravo **MSNBC** C-Span MTV Cartoon Network **NBC** CMT **NBC Sports CNBC** Nick Jr. CNN Nick

Comedy Central Oxygen
Disney Pivot
Disney XD QVC
DIY Spike
E! Syfy

ESPN Tennis Channel

Esquire TV Now TBS
Food Network TNT
Fox Business News Travel
Fox News truTV

Turner Classic Movies

Golf Channel USA History VH1

Hallmark Channel

Standard Standard

Standard Standard Preferred Standard Preferred